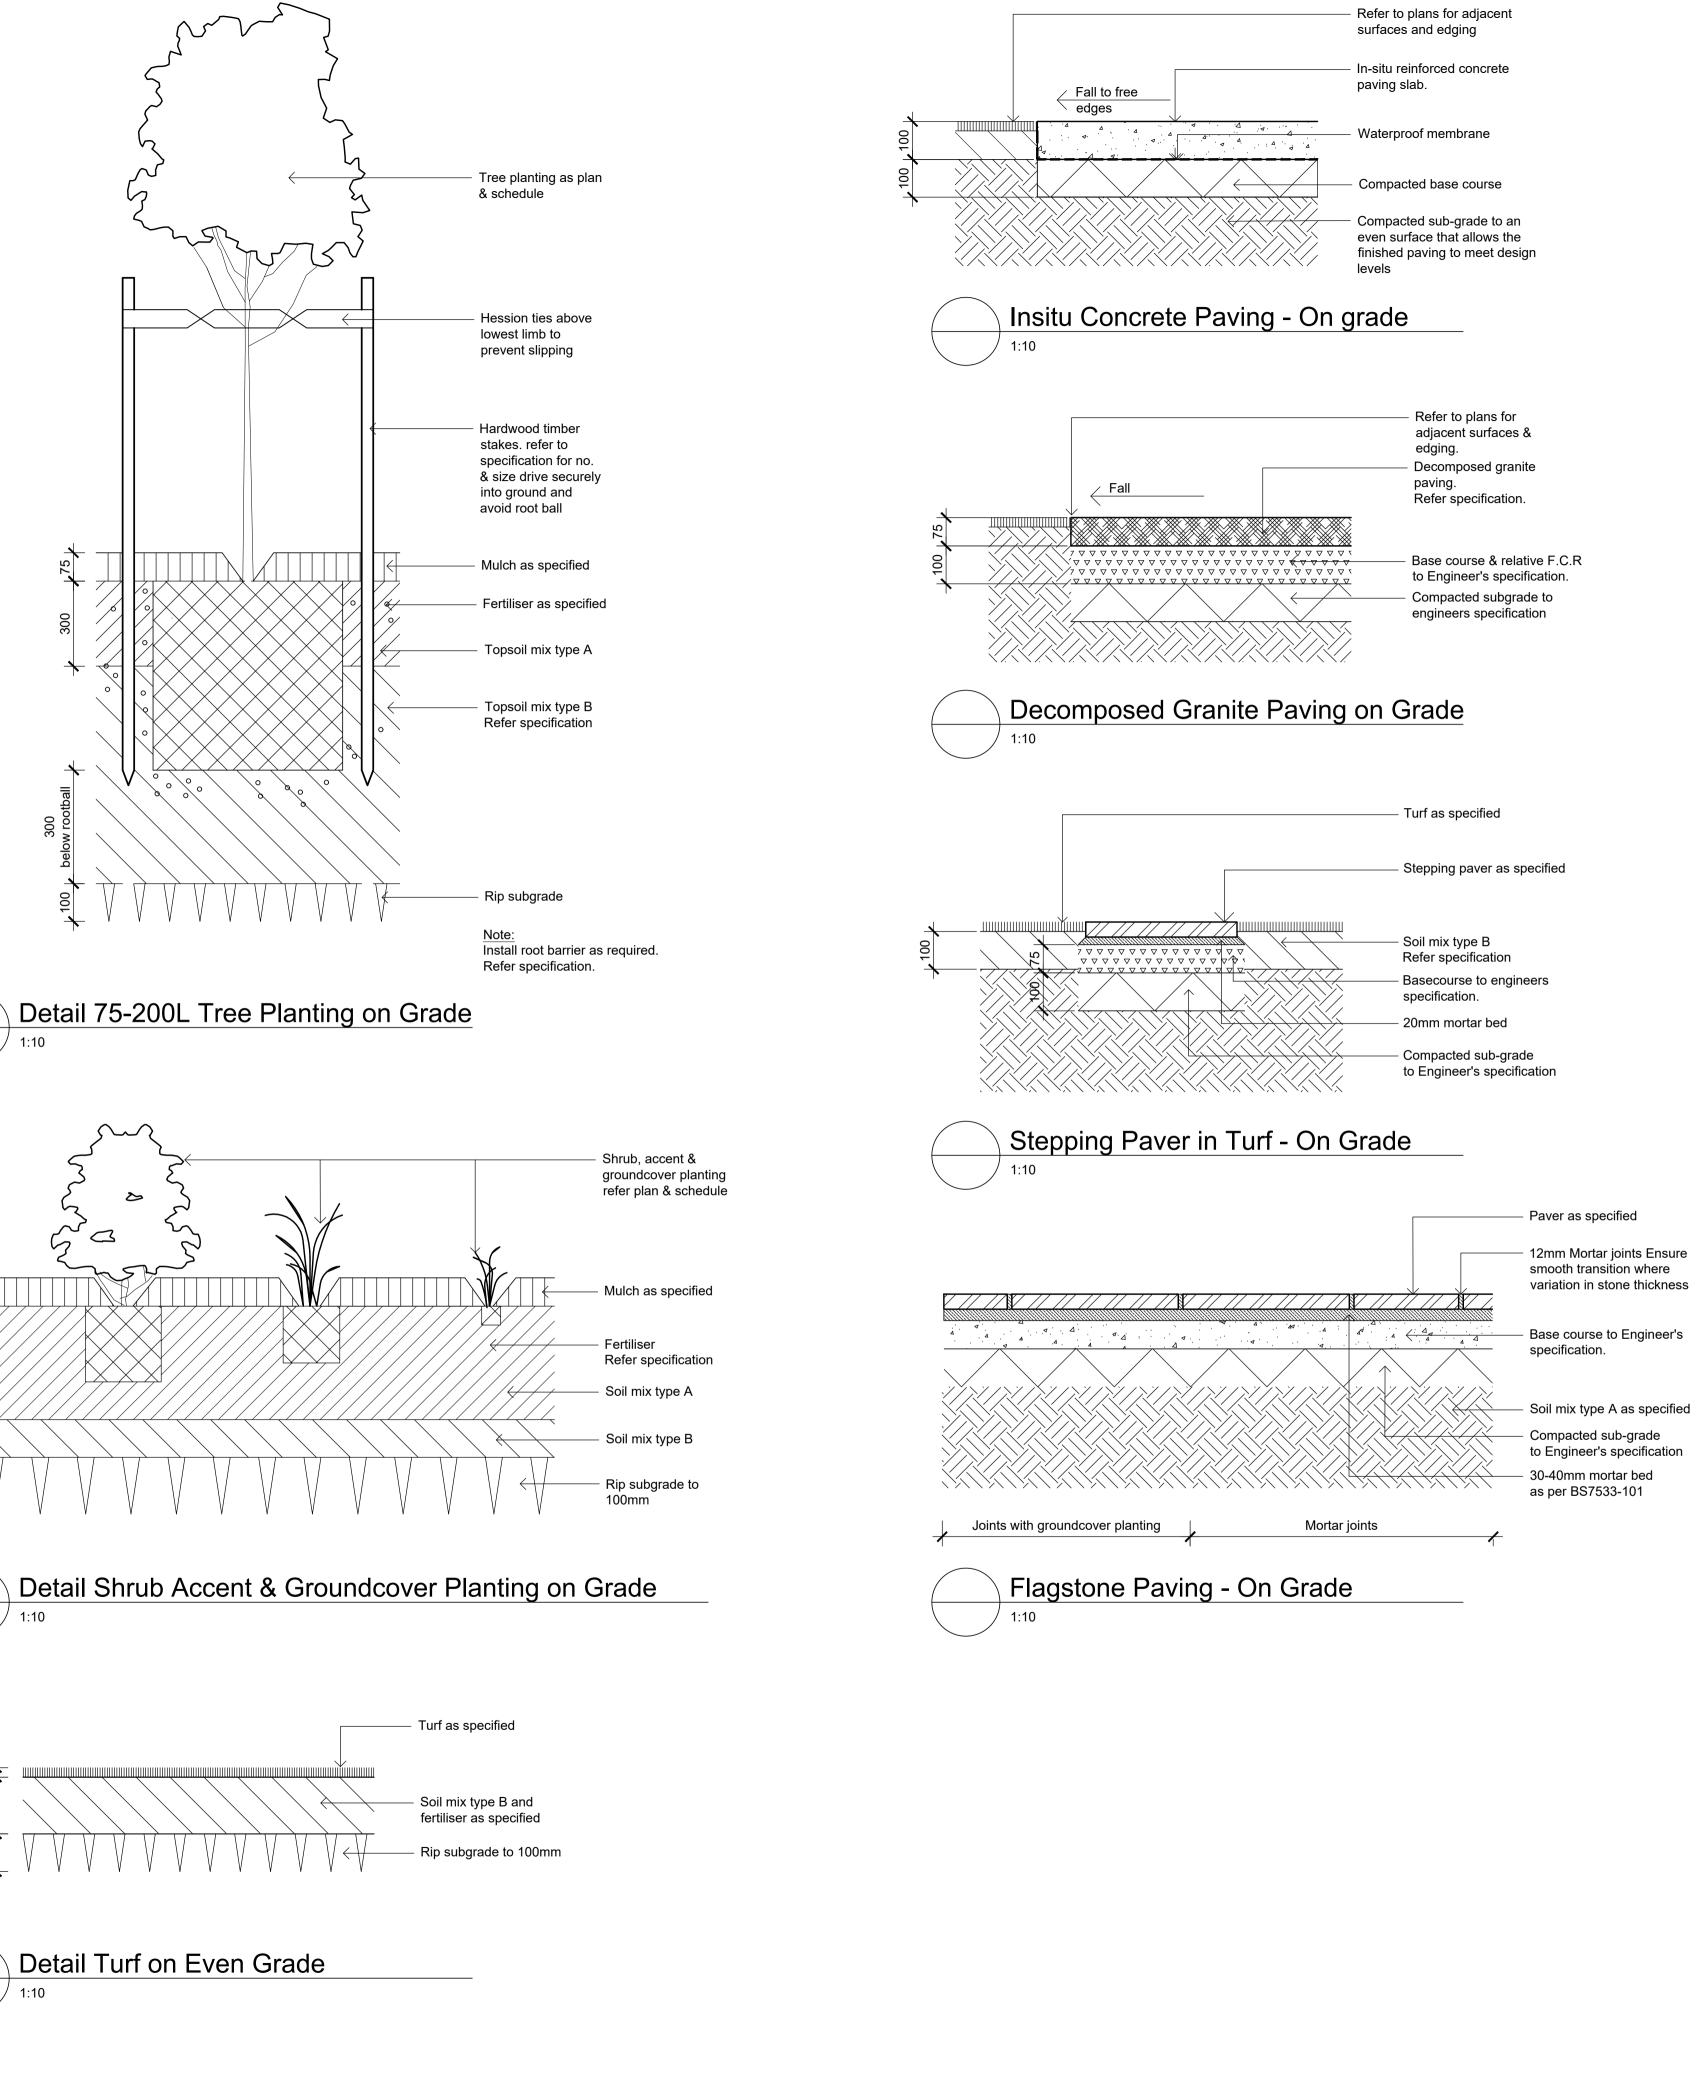

DESCRIPTION

LANDSCAPE DETAILS

THIS DRAWING IS INTENDED TO BE PRINTED IN COLOUR

 PROJECT No
 DRAWING No
 REVISION

 SS21-4843
 0501
 A

This drawing should be read in conjunction with all relevant contracts, specifications and drawings. Dimensions are in millimetres. Levels are metres. Do not scale off drawings. Use figured dimensions only. Check dimensions on Site. Report discrepancies immediately.

63 Myrtle Street
Chippendale NSW 2008
Sydney Australia
djrd.com.au

COWRA HOSPITAL
REDEVELOPMENT
64 LIVERPOOL ST,
COWRA NSW

PHASE **REF** 

RG As Shown A1 17/08/2022

DESCRIPTION

LANDSCAPE DETAILS

THIS DRAWING IS INTENDED TO BE PRINTED IN COLOUR