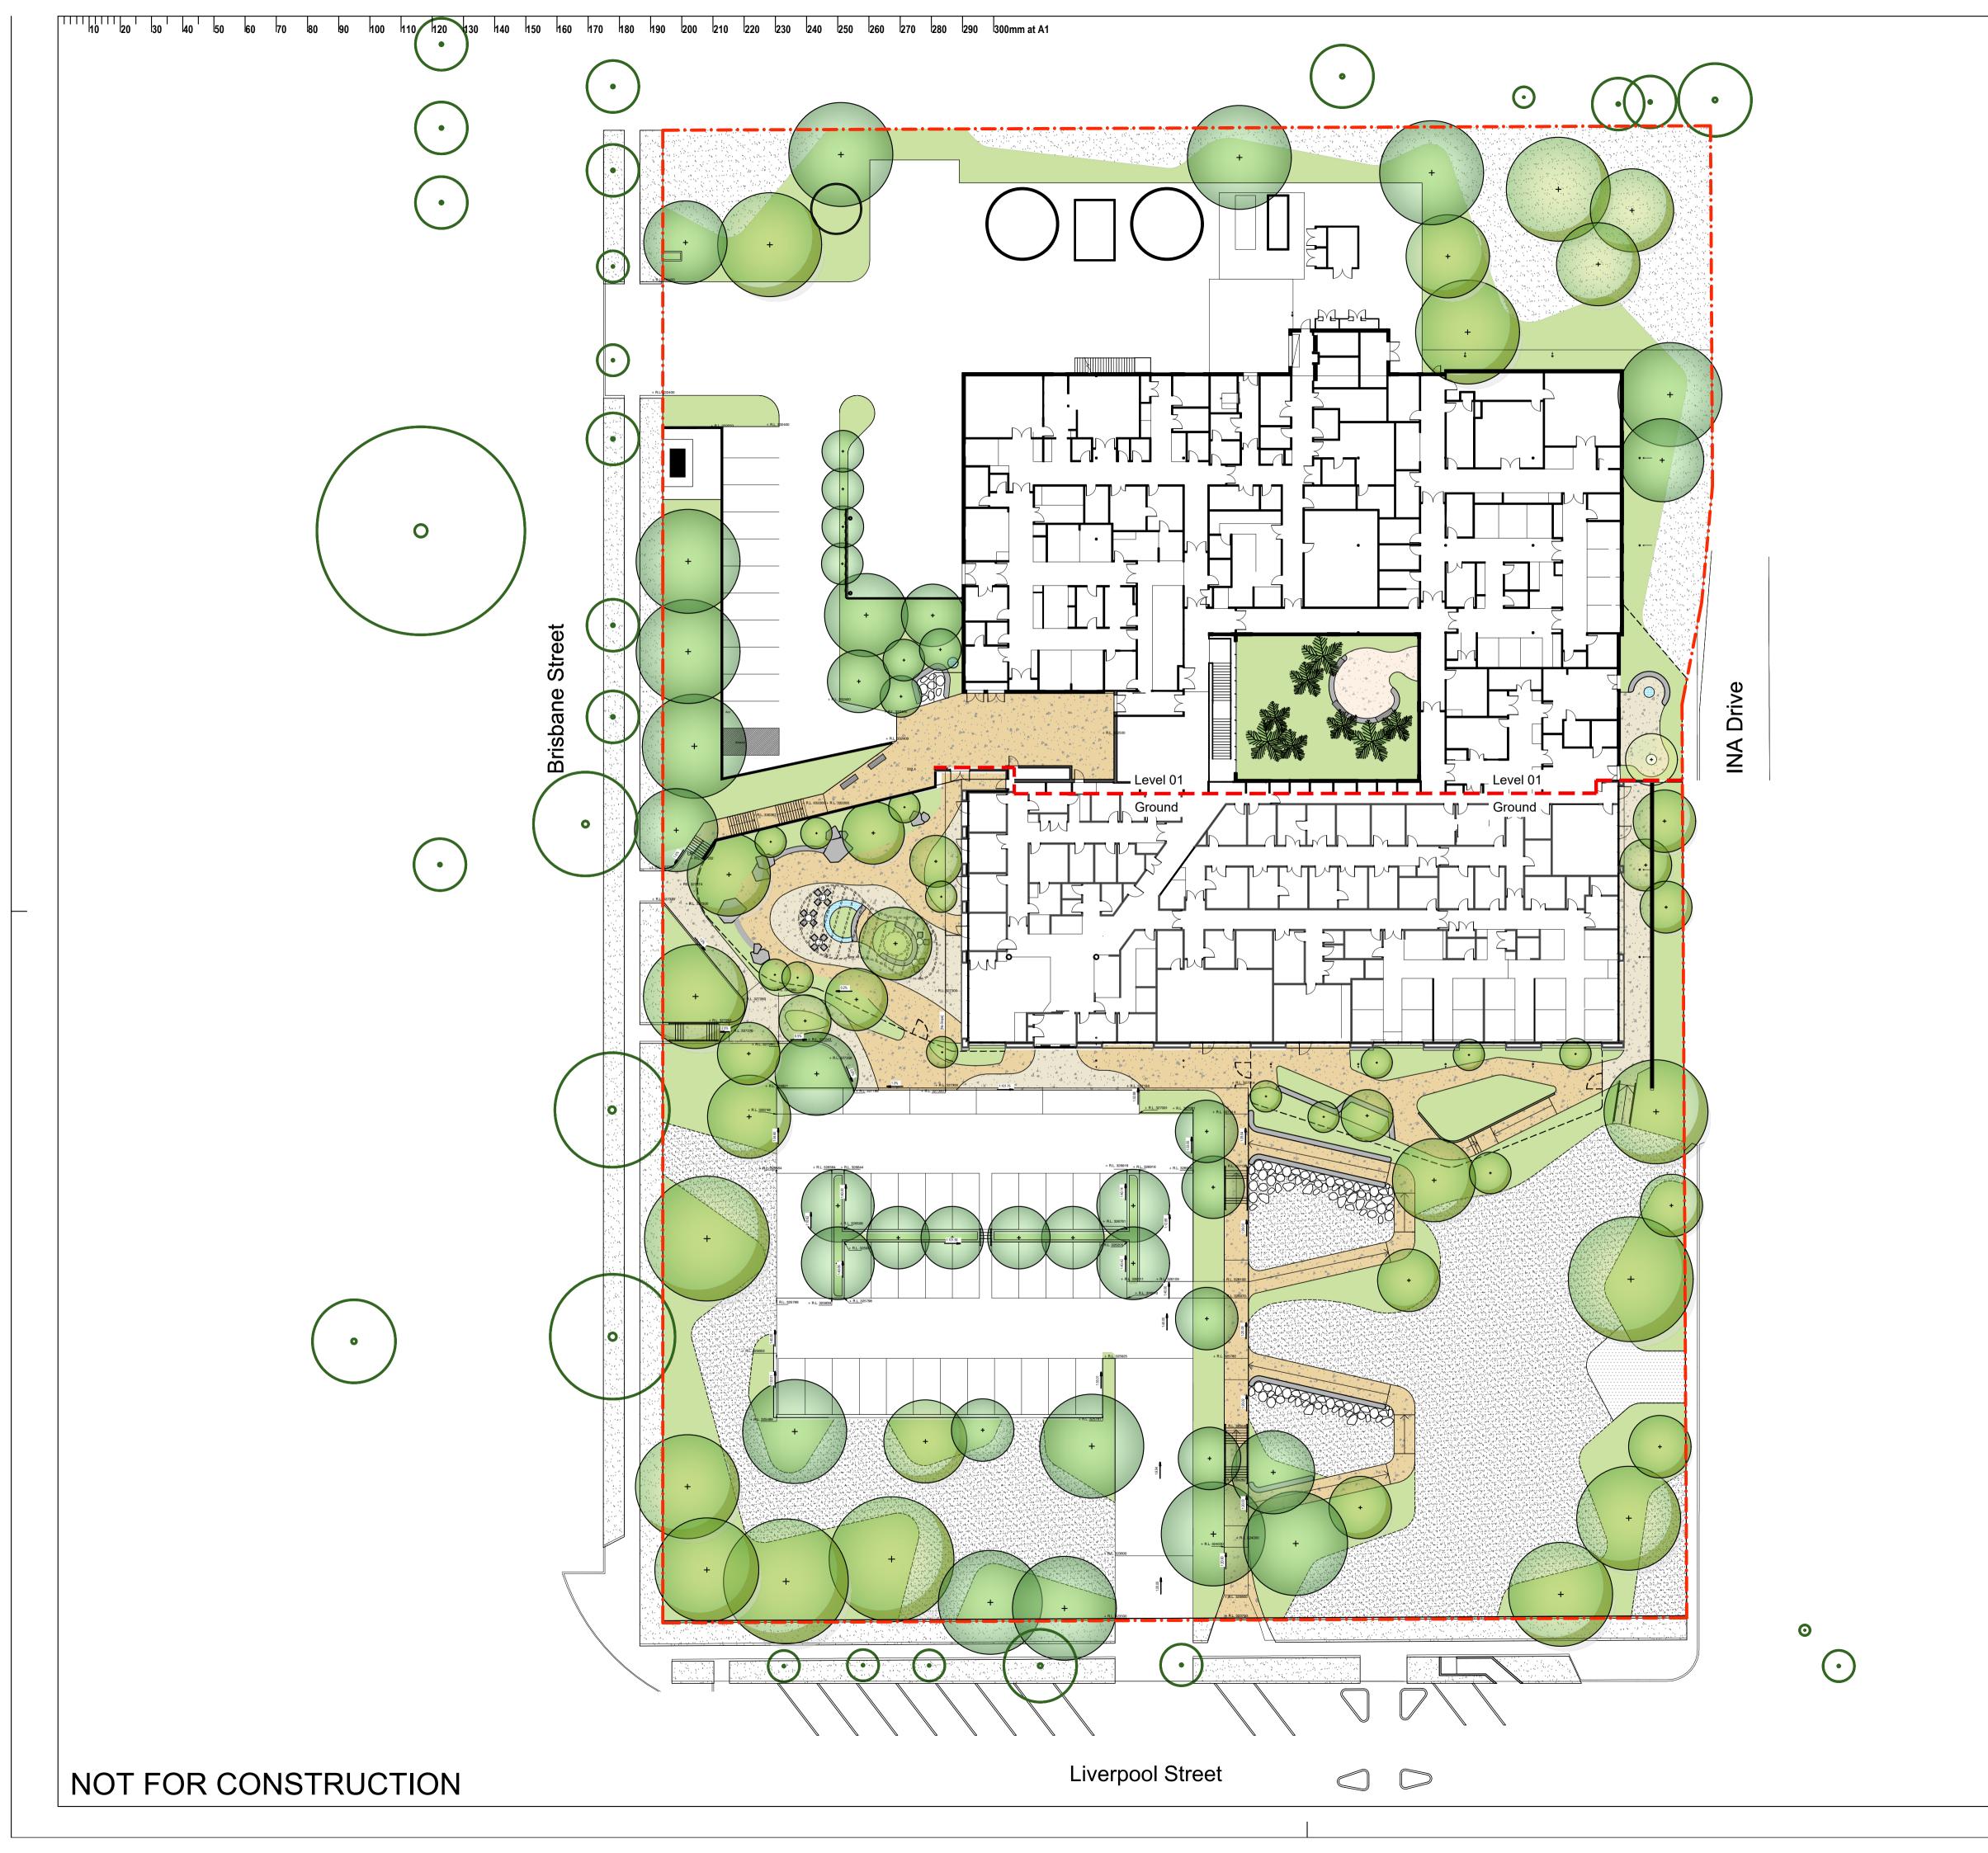

LANDSCAPE MASTERPLAN

THIS DRAWING IS INTENDED TO BE PRINTED IN COLOUR

PROJECT No DRAWING No REVISION SS21-4843 0002

This drawing should be read in conjunction with all relevant contracts, specifications and drawings. Dimensions are in millimetres. Levels are metres. Do not scale off drawings. Use figured dimensions only. Check dimensions on Site. Report discrepancies immediately.