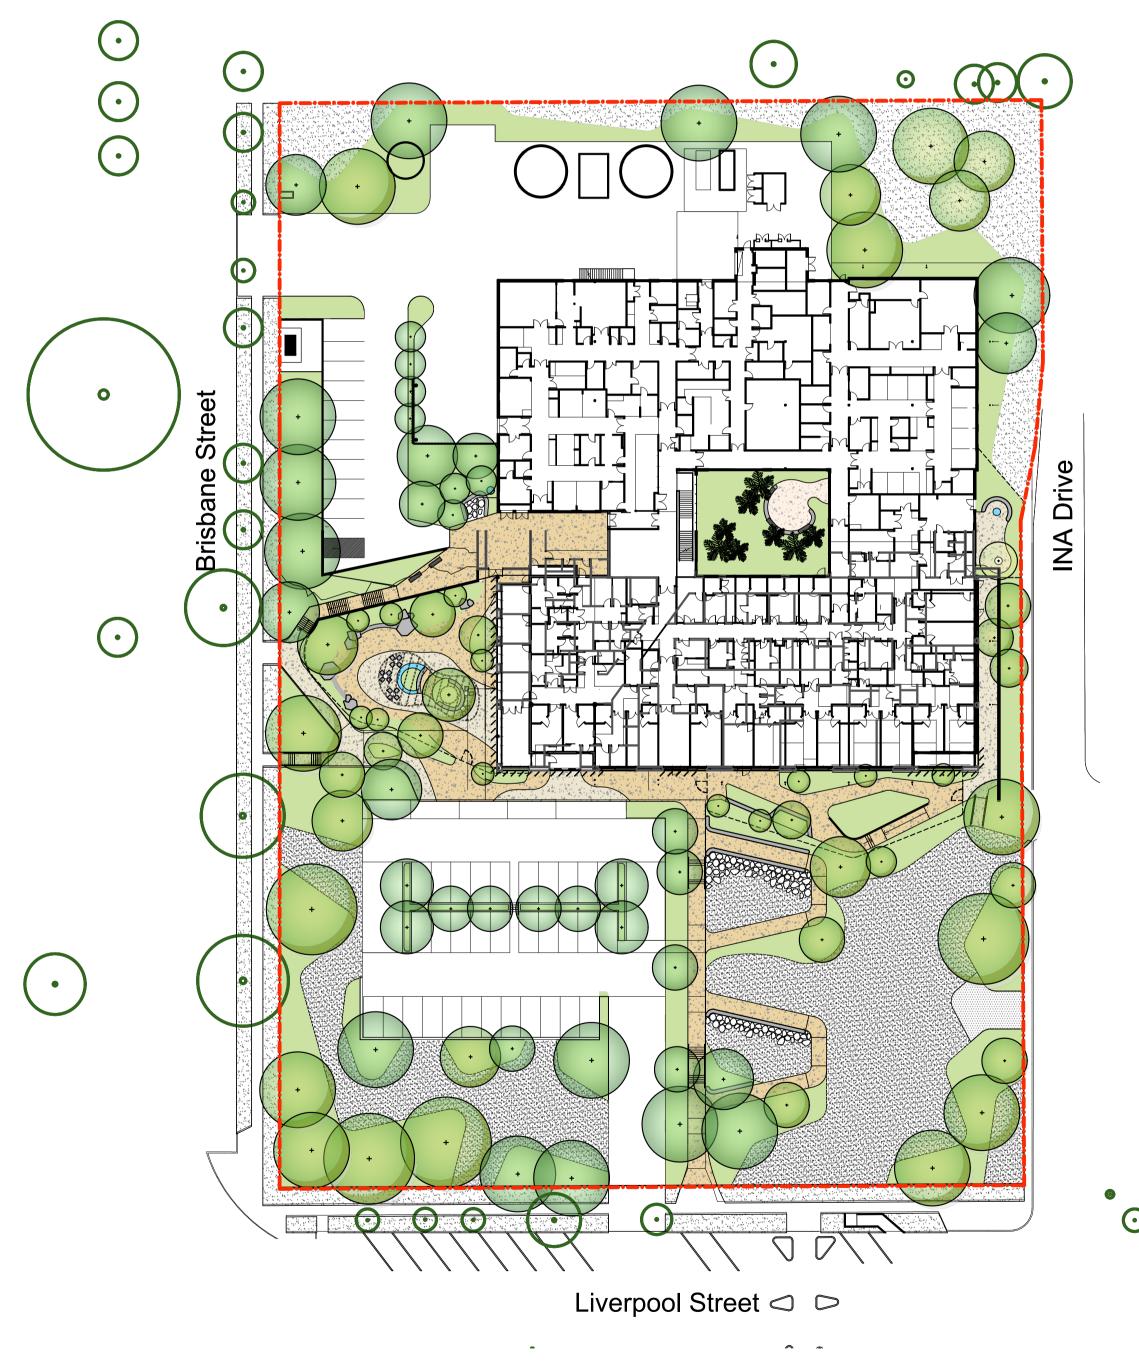

LANDSCAPE MASTERPLAN

THIS DRAWING IS INTENDED TO BE PRINTED IN COLOUR

PROJECT No DRAWING No REVISION SS21-4843 0002

This drawing should be read in conjunction with all relevant contracts, specifications and drawings. Dimensions are in millimetres. Levels are metres. Do not scale off drawings. Use figured dimensions only. Check dimensions on Site. Report discrepancies immediately.