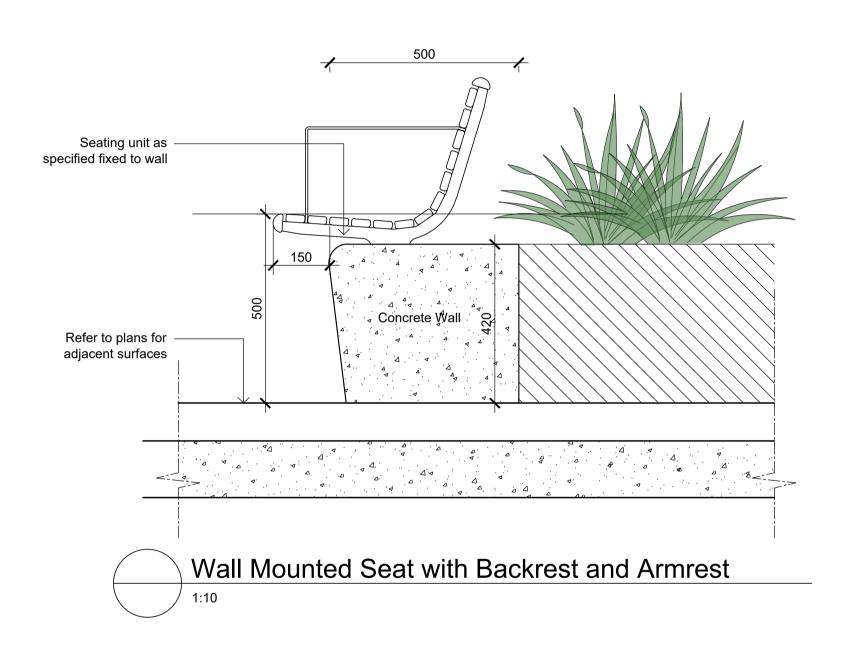

DESCRIPTION

LANDSCAPE DETAILS

THIS DRAWING IS INTENDED TO BE PRINTED IN COLOUR

 PROJECT No
 DRAWING No
 REVISION

 SS21-4843
 0501
 A

This drawing should be read in conjunction with all relevant contracts, specifications and drawings. Dimensions are in millimetres. Levels are metres. Do not scale off drawings. Use figured dimensions only. Check dimensions on Site. Report discrepancies immediately.

63 Myrtle Street
Chippendale NSW 2008
Sydney Australia
djrd.com.au

COWRA HOSPITAL
REDEVELOPMENT
64 LIVERPOOL ST,
COWRA NSW

PHASE **REF** 

RG As Shown A1 17/08/2022

DESCRIPTION

LANDSCAPE DETAILS

THIS DRAWING IS INTENDED TO BE PRINTED IN COLOUR