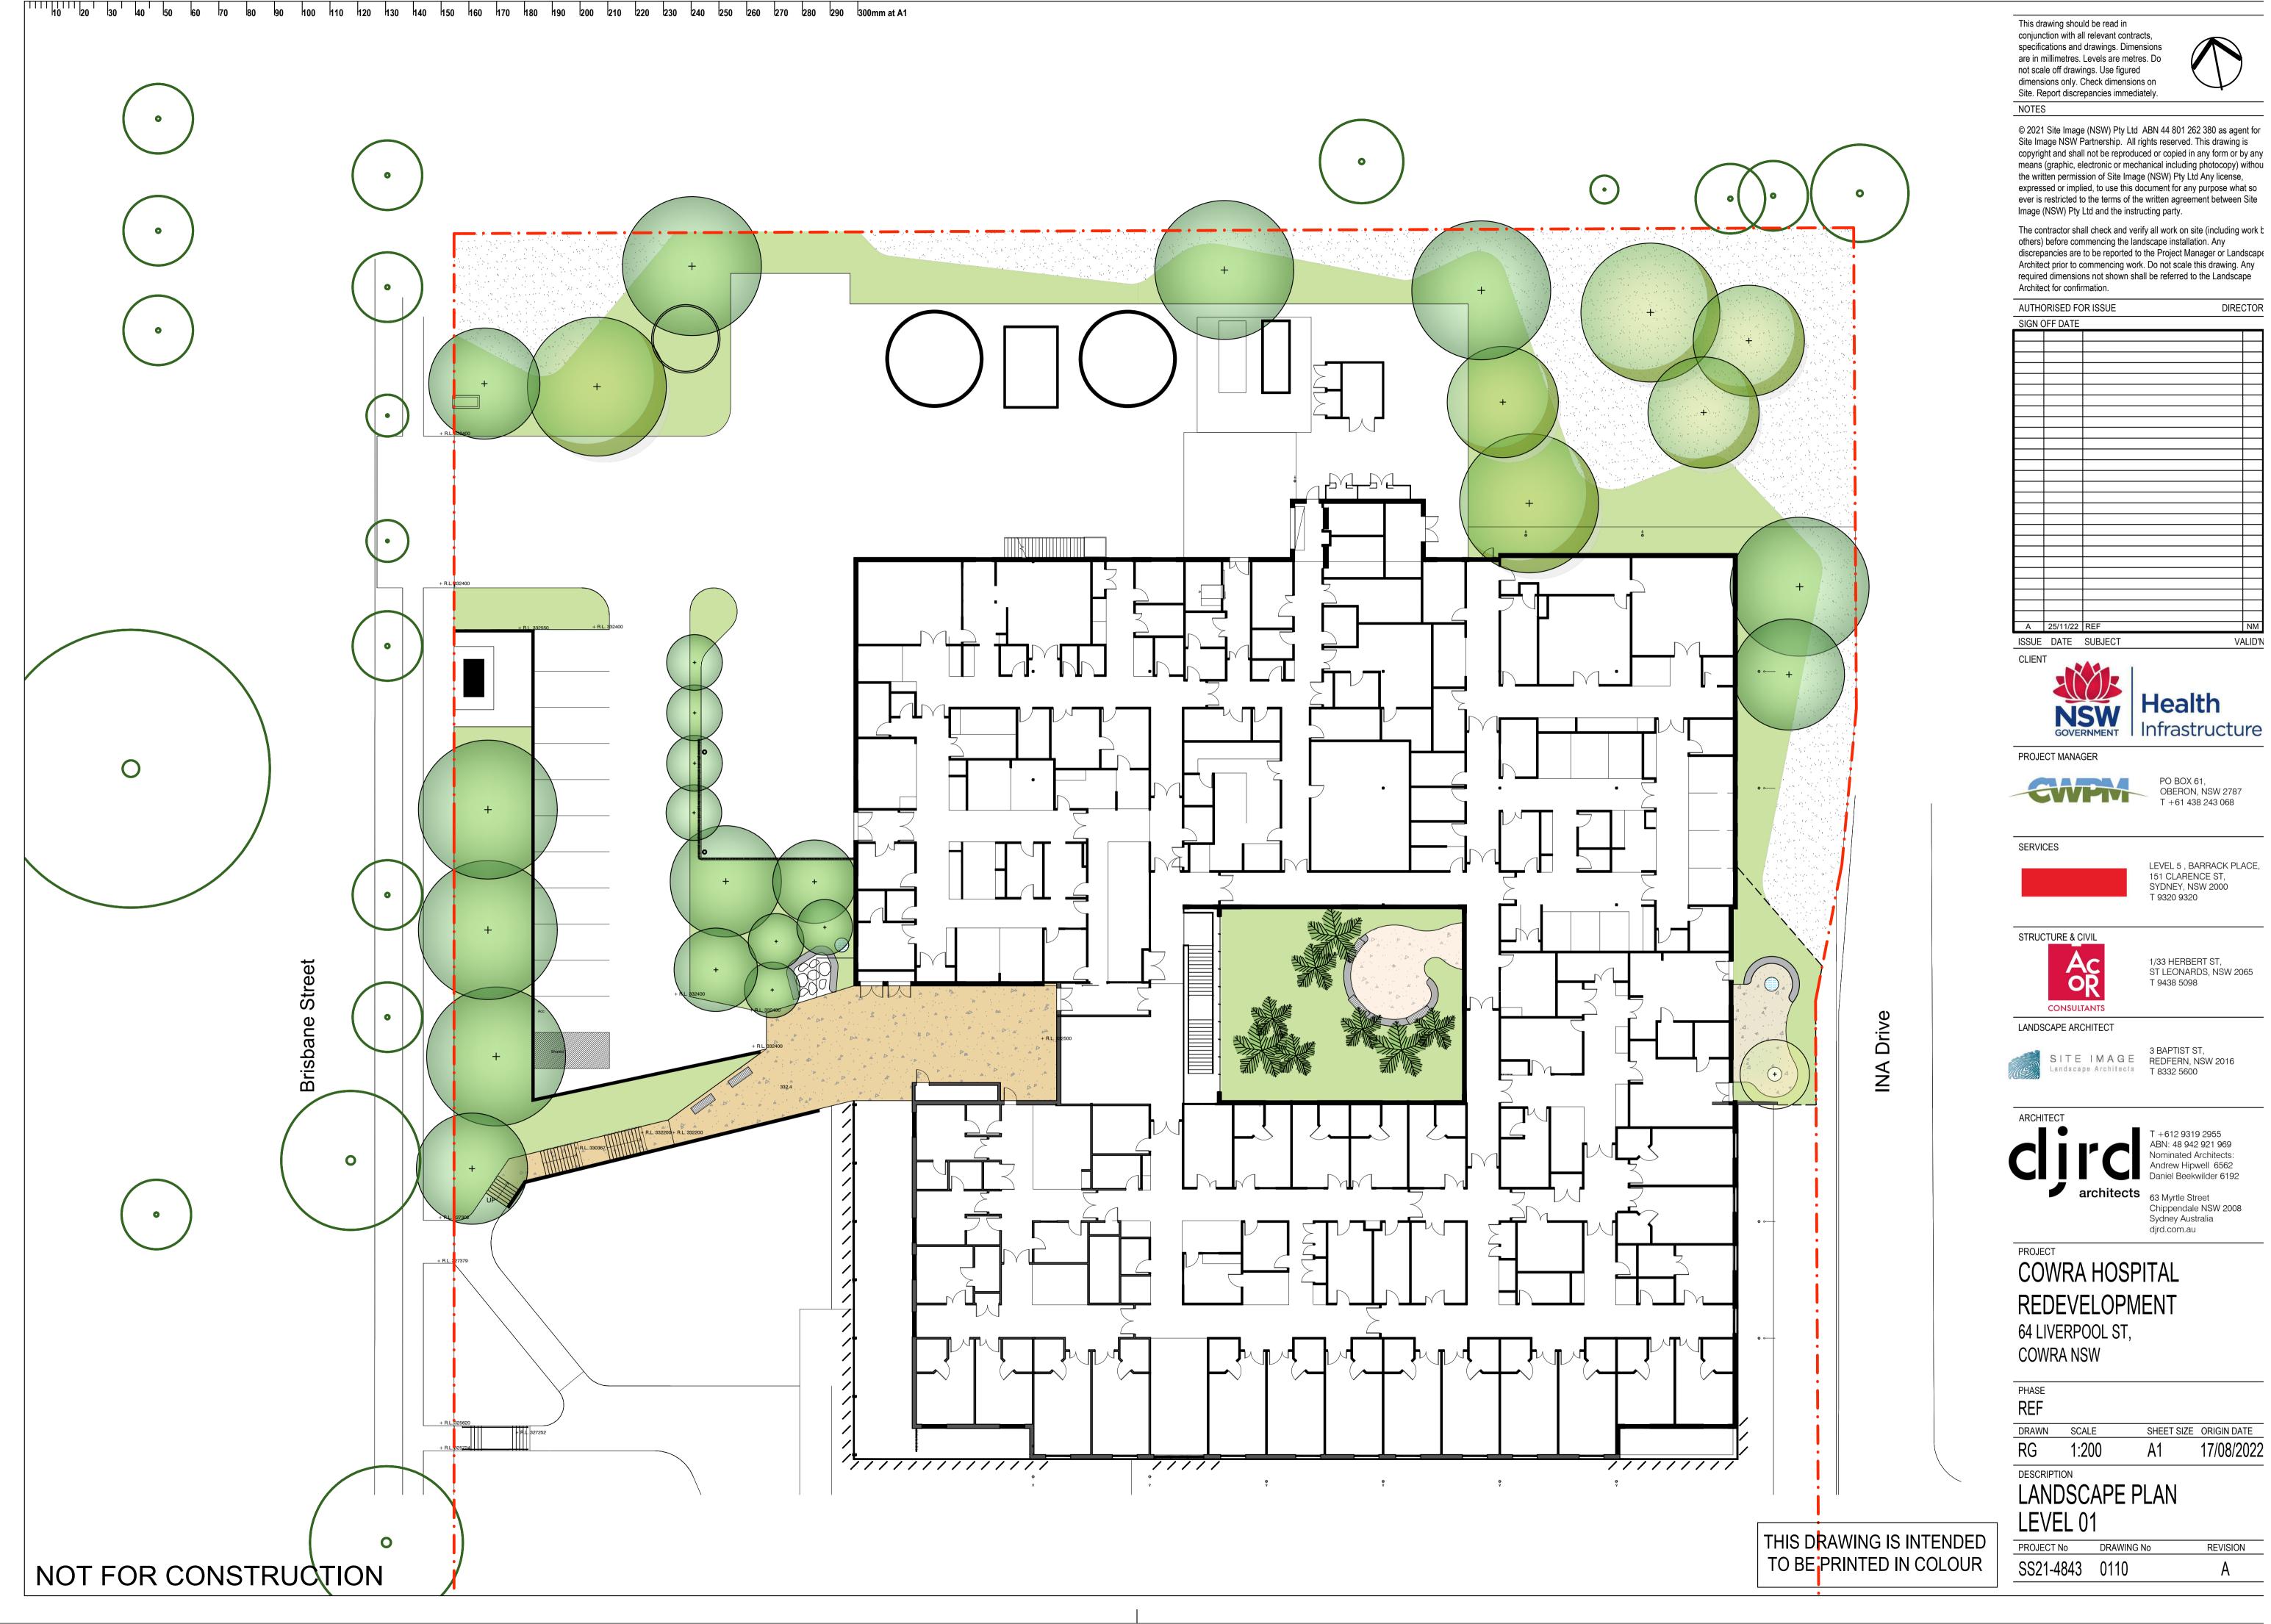

63 Myrtle Street
Chippendale NSW 2008
Sydney Australia
djrd.com.au

COWRA HOSPITAL
REDEVELOPMENT
64 LIVERPOOL ST,
COWRA NSW

PHASE **REF** 

RG As Shown A1 17/08/2022

DESCRIPTION

LANDSCAPE DETAILS

THIS DRAWING IS INTENDED TO BE PRINTED IN COLOUR