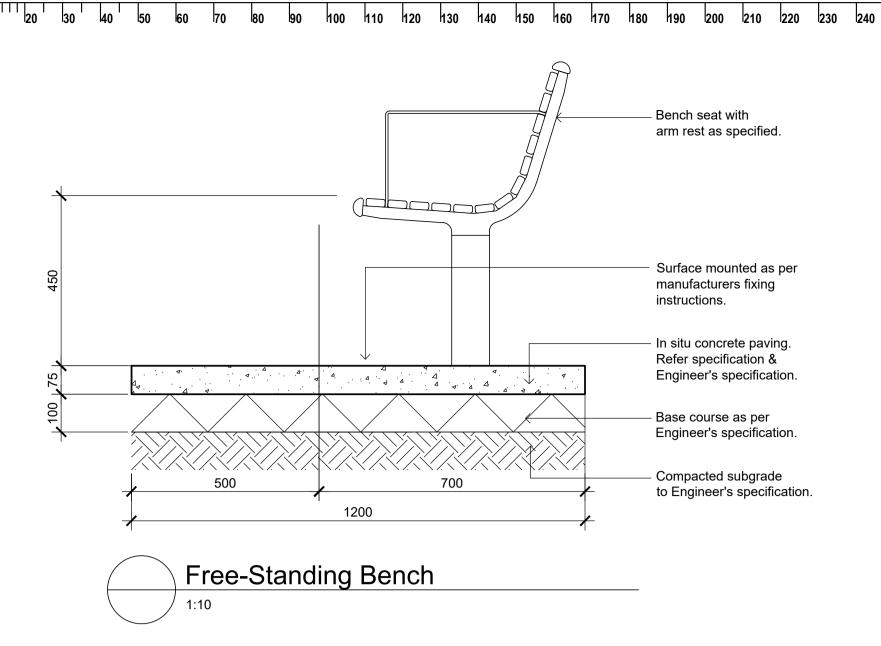

DESCRIPTION

LANDSCAPE DETAILS

THIS DRAWING IS INTENDED TO BE PRINTED IN COLOUR

 PROJECT No
 DRAWING No
 REVISION

 SS21-4843
 0501
 A

This drawing should be read in conjunction with all relevant contracts, specifications and drawings. Dimensions are in millimetres. Levels are metres. Do not scale off drawings. Use figured dimensions only. Check dimensions on Site. Report discrepancies immediately.

63 Myrtle Street
Chippendale NSW 2008
Sydney Australia
djrd.com.au

COWRA HOSPITAL
REDEVELOPMENT
64 LIVERPOOL ST,
COWRA NSW

PHASE **REF** 

RG As Shown A1 17/08/2022

DESCRIPTION

LANDSCAPE DETAILS

THIS DRAWING IS INTENDED TO BE PRINTED IN COLOUR