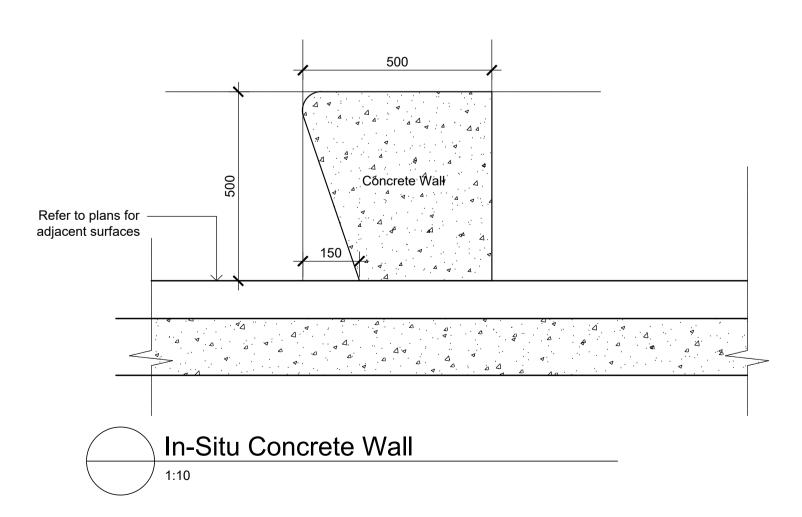

DESCRIPTION

LANDSCAPE DETAILS

THIS DRAWING IS INTENDED TO BE PRINTED IN COLOUR

 PROJECT No
 DRAWING No
 REVISION

 SS21-4843
 0501
 A

This drawing should be read in conjunction with all relevant contracts, specifications and drawings. Dimensions are in millimetres. Levels are metres. Do not scale off drawings. Use figured dimensions only. Check dimensions on Site. Report discrepancies immediately.

63 Myrtle Street
Chippendale NSW 2008
Sydney Australia
djrd.com.au

COWRA HOSPITAL
REDEVELOPMENT
64 LIVERPOOL ST,
COWRA NSW

PHASE **REF** 

RG As Shown A1 17/08/2022

DESCRIPTION

LANDSCAPE DETAILS

THIS DRAWING IS INTENDED TO BE PRINTED IN COLOUR