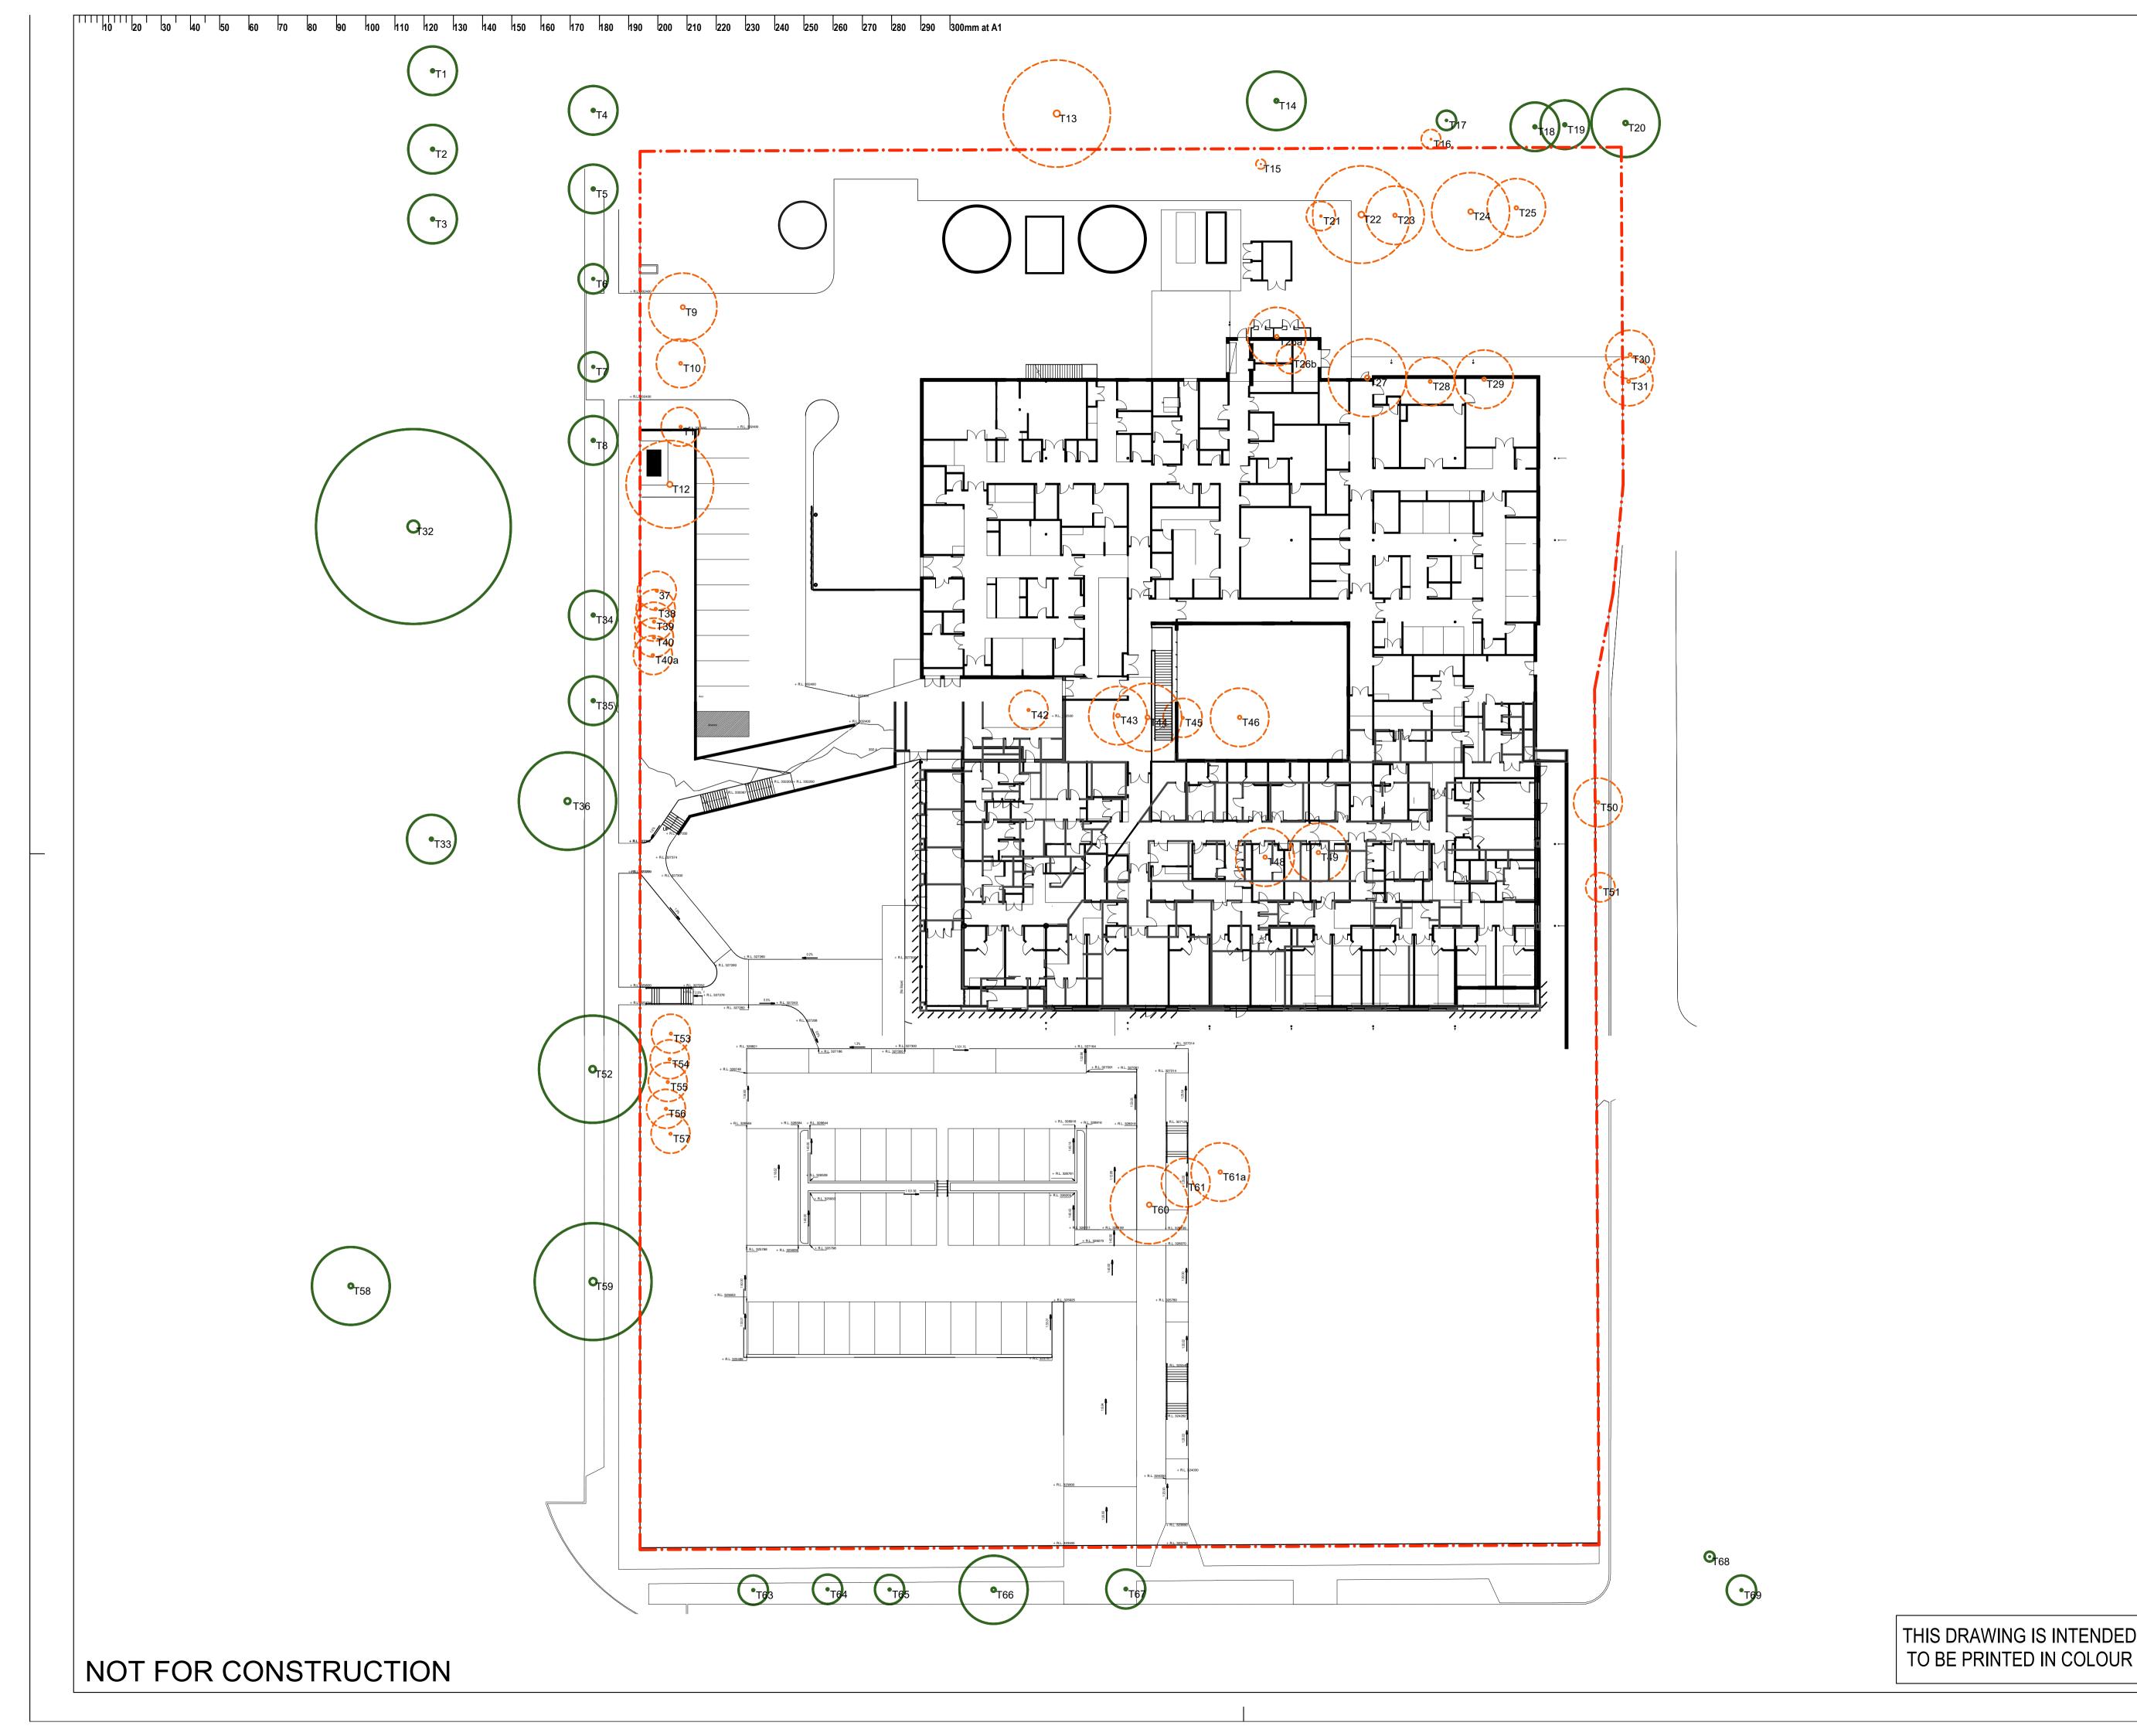

### Trees and Canopy Cover

|     | Existing Tree to be Retained       |
|-----|------------------------------------|
|     | Existing Tree to be Removed        |
| T17 | Tree Number refer arborist report  |
|     | Existing Tree canopy to be removed |
|     | Proposed Tree canopy               |

COWRA HOSPITAL REDEVELOPMENT 64 LIVERPOOL ST, COWRA NSW

PHASE DRAWN SCALE SHEET SIZE ORIGIN DATE 17/08/2022

> DESCRIPTION **EXISTING TREES**

PROJECT No DRAWING No REVISION SS21-4843 0901

This drawing should be read in conjunction with all relevant contracts, specifications and drawings. Dimensions are in millimetres. Levels are metres. Do not scale off drawings. Use figured dimensions only. Check dimensions on Site. Report discrepancies immediately.